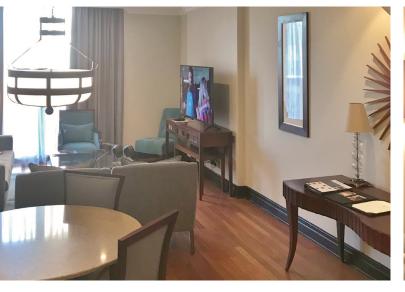

#### 1, 2 & 3 Bedroom Suites

All hotel apartments are fully equipped and furnished with kitchens, an open plan lounge and dining room, dressing rooms with en-suite bathrooms, guest toilets, plasma televisions, dvd player, individually controlled air-conditioning, direct dialing telephone and dedicated, secure undercover parking.