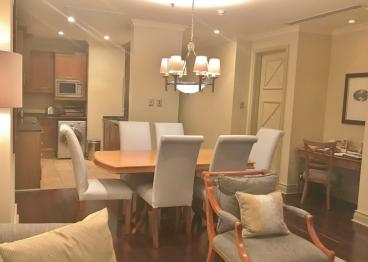

#### 1, 2 & 3 Bedroom Suites

All hotel apartments are fully equipped and furnished with kitchens, an open plan lounge and dining room, dressing rooms with en-suite bathrooms, guest toilets, plasma televisions, dvd player, individually controlled air-conditioning, direct dialing telephone and dedicated, secure undercover parking.