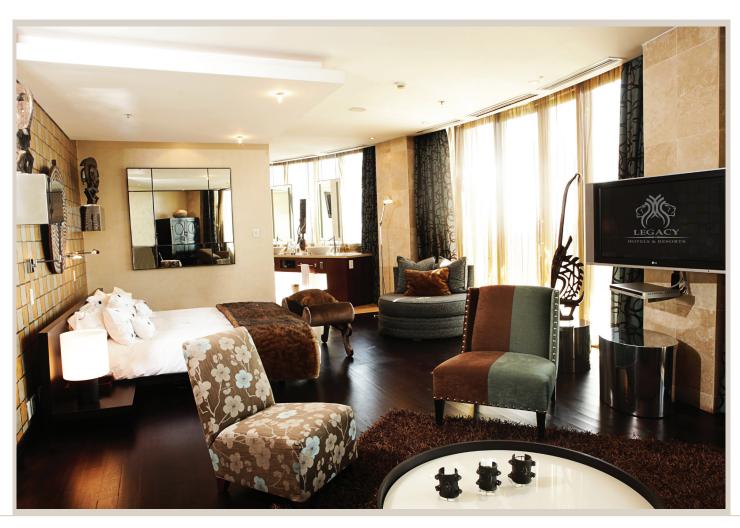

#### 1, 2 & 3 Bedroom Suites

All hotel apartments are fully equipped and furnished with kitchens, an open plan lounge and dining room, dressing rooms with en-suite bathrooms, guest toilets, plasma televisions, dvd player, individually controlled air-conditioning, direct dialing telephone and dedicated, secure undercover parking.