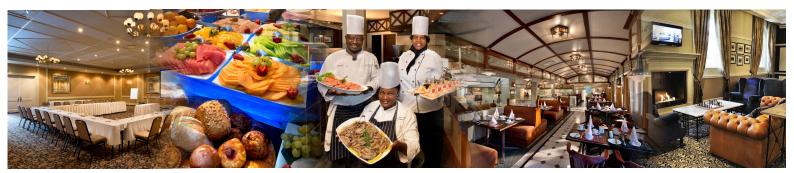

# GOVERNMENT CONFERENCE PACKAGE

2019

# FULL/HALF DAY GOVERNMENT CONFERENCE Package 2019

(Applies to a minimum of 10 delegates)
The full day conference package for the year 2019 includes:

- TEA/COFFEE AND BISCUITS ON ARRIVAL
- MID-MORNING TEA BREAK WITH SNACKS
   Filter coffee, Ceylon tea and fruit juice
   Assorted open sandwiches
- LUNCH AT THE PLATFORM ONE RESTAURANT
  A wide variety of lunches can be served
  Groups smaller than 30pax a set menu will be served
  Groups 30pax and larger a buffet menu will be served
  1 x soft drink is included with lunch
- MID-AFTERNOON TEA BREAK WITH SNACKS
   Filter coffee, Ceylon tea and fruit juice
   Assorted pastries and muffins
- PLENARY ROOM HIRE
- THE FOLLOWING STANDARD AUDIO-VISUAL EQUIPMENT
  - 1 x PA System
  - 1 x Microphone
  - 1 x Flipchart with markers