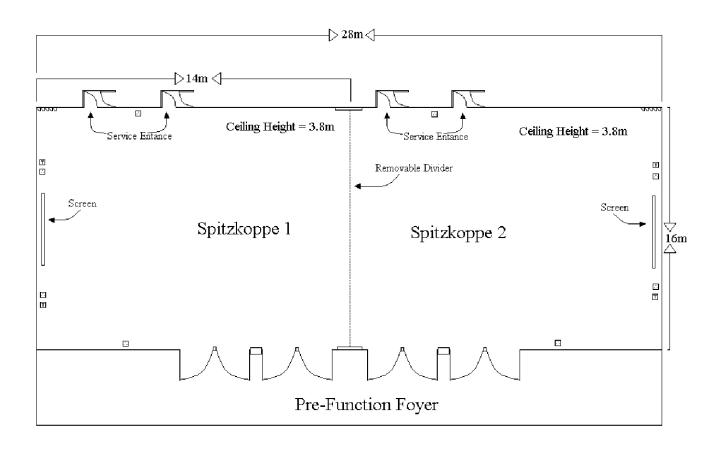

# **CONFERENCE FACILITIES**

| VENUES                         | SPITZKOPPE<br>1 & 2 | SPITZKOPPE 1 | SPITZKOPPE 2 | BOARD<br>ROOM 1 | BOARD<br>ROOM 2 | BOARD<br>ROOM 3 |
|--------------------------------|---------------------|--------------|--------------|-----------------|-----------------|-----------------|
| LENGTH X WIDTH (in metres)     | 28X16               | 14X16        | 14X16        | 8X6             | 8X6             | 9X8             |
| CAPACITY<br>CINEMA STYLE       | 460                 | 180          | 180          | N/A             | 30              | 36              |
| CAPACITY U-SHAPE               | 87                  | 42           | 42           | N/A             | 18              | 21              |
| BOARDROOM<br>SEATING           | X                   | X            | X            | 12              | X               | Х               |
| CAPACITY SCHOOL<br>ROOM        | 288                 | 108          | 108          | N/A             | 18              | 27              |
| CAPACITY COCKTAIL<br>PARTY     | 480                 | 240          | 240          | N/A             | N/A             | 40              |
| CAPACITY BUFFET<br>DINNER      | 260                 | 120          | 120          | -               | -               | -               |
| CAPACITY SET MENU<br>DINNER    | 300                 | 150          | 150          | N/A             | N/A             | N/A             |
| WALL TO WALL<br>CARPET         | X                   | X            | Х            | X               | X               | X               |
| AIR CONDITIONING               | Х                   | Х            | X            | X               | Х               | Х               |
| ADJUSTABLE<br>LIGHTING CONTROL | X                   | X            | X            | X               | Х               | Х               |
| BACKGROUND<br>MUSIC            | Х                   | X            | X            | Х               | Х               | Х               |
| CINEMA SCREEN                  | Х                   | Х            | Х            | Х               | Х               | Х               |
| PA SPEAKER SYSTEM              | X                   | Х            | Х            | Χ               | X               | Χ               |